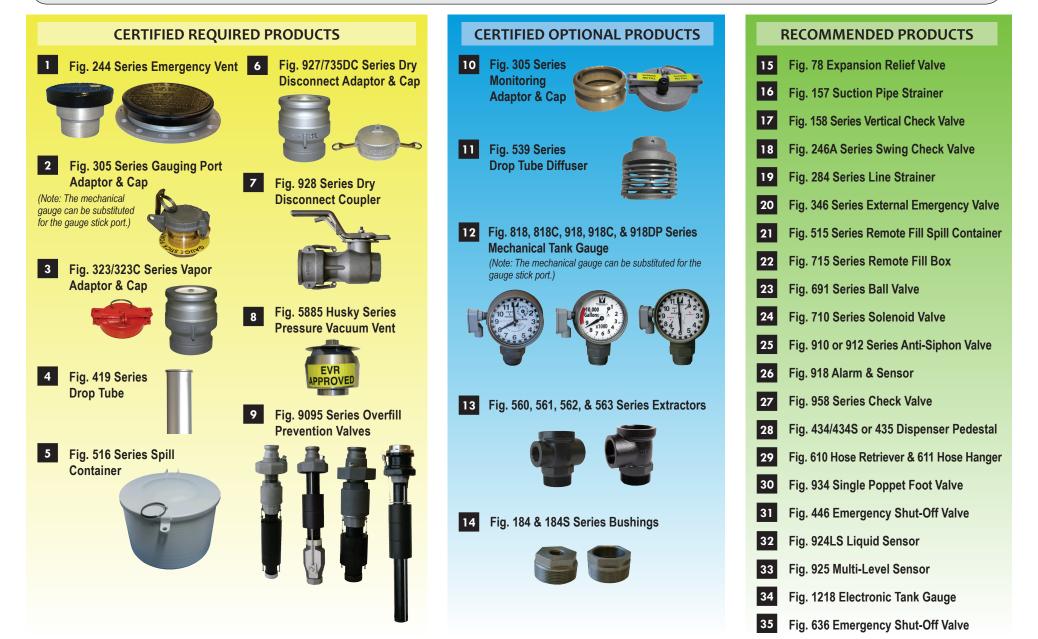

## CERTIFIED REQUIRED PRODUCTS

These products are required on gasoline Phase 1 EVR aboveground storage tank systems.

## CERTIFIED OPTIONAL PRODUCTS

These products are not required for EVR compliance; however, if a monitoring cap and adaptor, a drop tube diffuser, and/or a mechanical tank gauge are needed for a tank system, then these Morrison Bros. Co. CARB AST EVR products are required on the tank system.

## RECOMMENDED PRODUCTS

These products are not considered part of the Phase 1 EVR AST system certified by CARB but may be needed to complete a tank system.