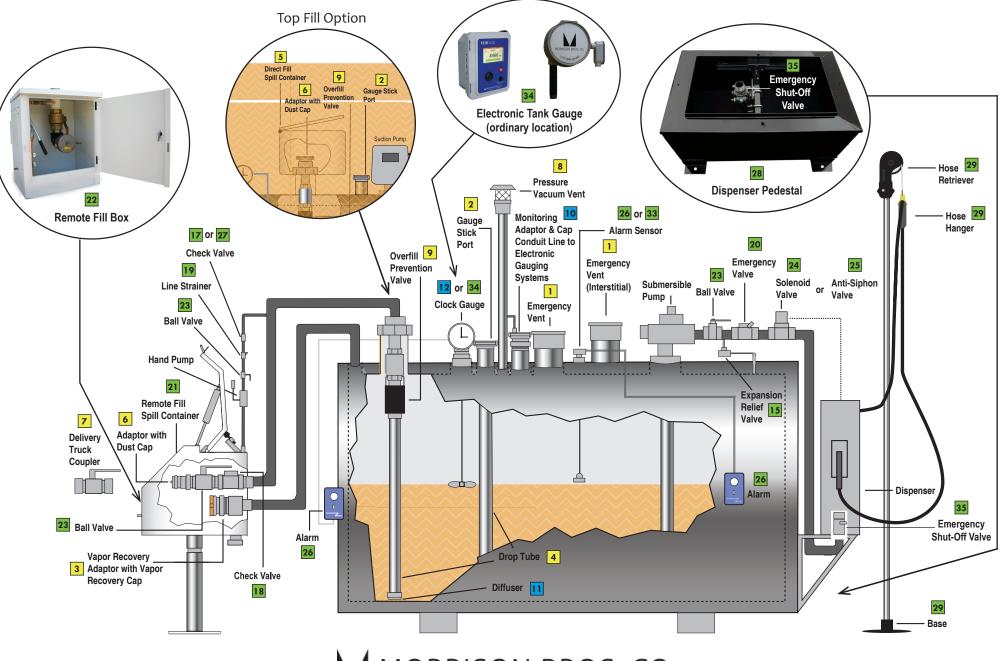

## Protected Double Wall Tank with Remote Fill



MORRISON BROS. CO.

LEGEND

## CERTIFIED REQUIRED PRODUCTS

These products are required on gasoline Phase 1 EVR aboveground storage tank systems.

## CERTIFIED OPTIONAL PRODUCTS

These products are not required for EVR compliance; however, if a monitoring cap and adaptor, a drop tube diffuser, and/or a mechanical tank gauge are needed for a tank system, then these Morrison Bros. Co. CARB AST EVR products are required on the tank system.

## RECOMMENDED PRODUCTS

These products are not considered part of the Phase 1 EVR AST system certified by CARB but may be needed to complete a tank system.