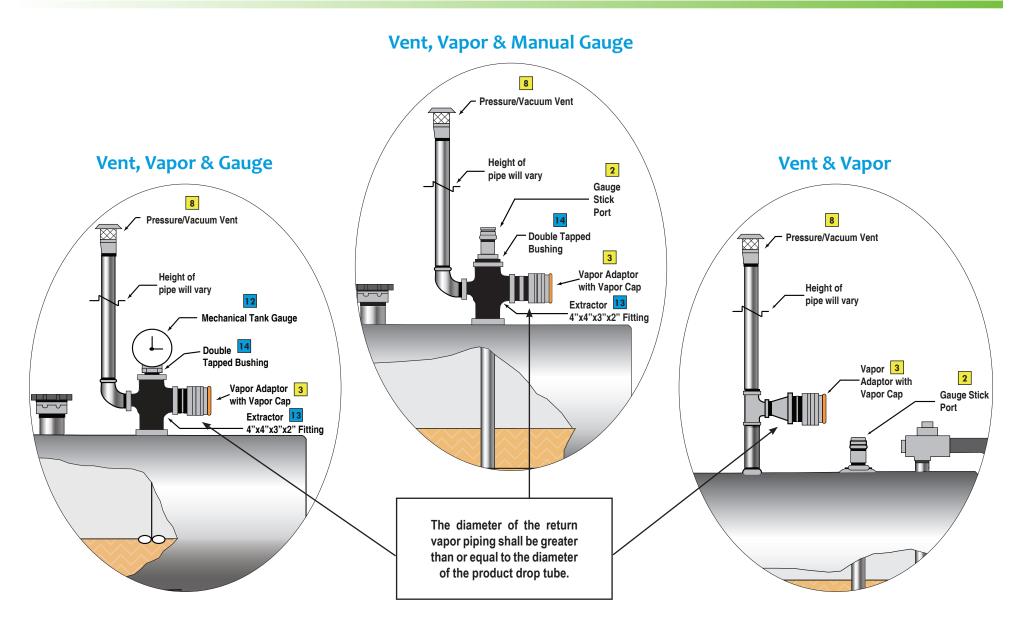

# Alternate Phase I Installation Configurations for Existing Aboveground Storage Tanks