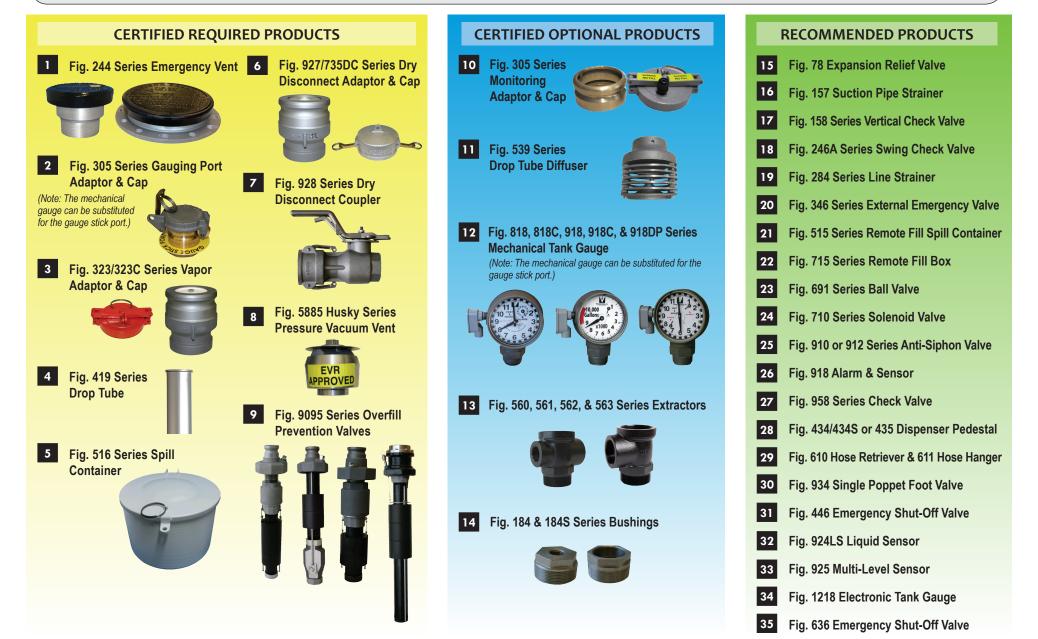

## CERTIFIED REQUIRED PRODUCTS

These products are required on gasoline Phase 1 EVR aboveground storage tank systems.

### CERTIFIED OPTIONAL PRODUCTS

These products are not required for EVR compliance; however, if a monitoring cap and adaptor, a drop tube diffuser, and/or a mechanical tank gauge are needed for a tank system, then these Morrison Bros. Co. CARB AST EVR products are required on the tank system.

### RECOMMENDED PRODUCTS

These products are not considered part of the Phase 1 EVR AST system certified by CARB but may be needed to complete a tank system.