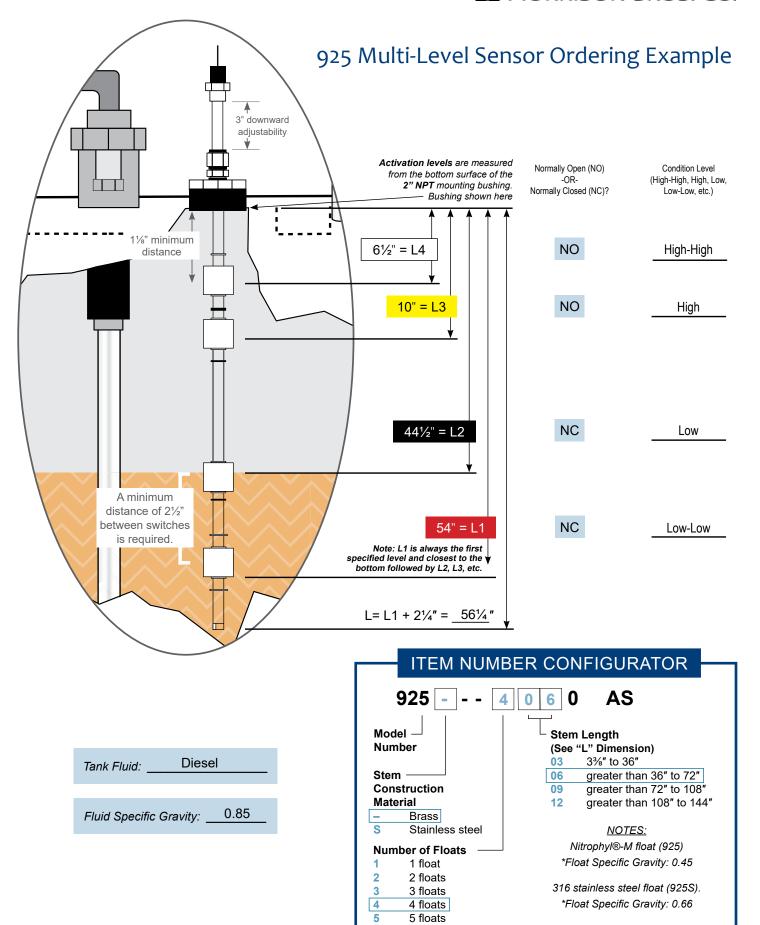

## 925 Multi-Level Sensor Order Form

| Date of Order:                                                                                                                                      |                                                                           |                                             |                                                                                             |                               |
|-----------------------------------------------------------------------------------------------------------------------------------------------------|---------------------------------------------------------------------------|---------------------------------------------|---------------------------------------------------------------------------------------------|-------------------------------|
| P.O. Number:                                                                                                                                        |                                                                           | FO                                          | R OFFICE USE ON                                                                             | LY                            |
| Contact Name:                                                                                                                                       |                                                                           | Order Received I                            | Ву:                                                                                         |                               |
| Company:                                                                                                                                            |                                                                           |                                             | Number:                                                                                     |                               |
| Phone Number:                                                                                                                                       |                                                                           |                                             |                                                                                             |                               |
| Quantity:                                                                                                                                           |                                                                           | Customer Accou                              | nt Number:                                                                                  | _                             |
| PLEASECOMPLETETHEH                                                                                                                                  |                                                                           | IOW (PP                                     | OVIDEALL DIMENS                                                                             | IONS IN INCHE                 |
| PLEASECOMPLETETHEN                                                                                                                                  | IGHLIGHTEDAKEASBEI                                                        | LOVV. (FK                                   | TO THE NEARE                                                                                |                               |
| 9 2 5 For assistance in selecting the appropriate please see "Item Number Configura"  Tank ID or Height:                                            | tor" on previous page.<br>3" ste<br>adju                                  | em height<br>Istability<br>vnward)          | 51/4"                                                                                       |                               |
| Tank Fluid:                                                                                                                                         | Activation levels are measured from the bottom surface of the 2" NP       | <b>→</b>                                    | Please select preference<br>for each level sensor<br>based on dry tank<br>switch condition: | Condition Level  / High-High, |
| Fluid Specific Gravity:                                                                                                                             | mounting bushing. Bushing shown he                                        | ere 1/4" minimum                            | Normally Open (NO) -OR- Normally Closed (NC)                                                | High, Low,<br>Low-Low, etc.   |
| <u>Please note:</u>                                                                                                                                 |                                                                           | distance                                    |                                                                                             |                               |
| A Normally Open (NO) sensor switch is set to <b>close</b> on the rise of the tank liquid level.                                                     | L4="                                                                      |                                             | L5:                                                                                         |                               |
| A Normally Closed (NC) sensor<br>switch is set to <b>open</b> on the rise of<br>the tank liquid level.                                              | L3="                                                                      |                                             | L4:                                                                                         |                               |
| IMPORTANT NOTE                                                                                                                                      | L3=                                                                       |                                             |                                                                                             |                               |
| Before placing an order, please confirm the compatibility of the sensor materia of construction with the intended liquid to be stored in each tank. | 1                                                                         | A minimum                                   | L3:                                                                                         |                               |
|                                                                                                                                                     |                                                                           | listance of 2½" etween switches is requred. |                                                                                             |                               |
| Wiring Color Code L5 Blue                                                                                                                           | L1="                                                                      |                                             | L2:                                                                                         |                               |
| L4 White                                                                                                                                            | Note: L1 is always the first spec                                         |                                             |                                                                                             |                               |
| L3 Yellow                                                                                                                                           | and closest to the bottom follow<br>▼ L3, etc. Please fill in your choice | of levels                                   |                                                                                             |                               |
| L2 Black                                                                                                                                            | following the same order starting  I − I 1 ± 21/" − "                     | g with L1.                                  | L1:                                                                                         |                               |
| L1 Red                                                                                                                                              | L= L1 + 2¼" ="                                                            |                                             |                                                                                             |                               |
| The level sensor(s) listed on this ord non-cancellable and the item(s) is(a                                                                         | der approval form is(are) made to orde                                    | er specifically to you                      | r requirements. Therefore, th                                                               | nis order is                  |
| Customer Signature:                                                                                                                                 |                                                                           |                                             |                                                                                             |                               |