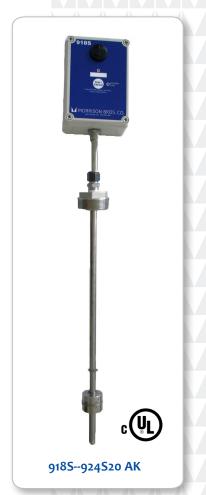

# 918S Alarm with 924 Adjustable Level Sensor

This adjustable float activated simple switch device with alarm is used to monitor liquid level at a desired set point.

## **Alarm Box**

- · Audible and visual indicators
- Self-powered by long-life replaceable lithium batteries
- · Low battery visual indicator
- Audible alarm sounds 90 dB alarm at four feet away
- · Corrosion-resistant and water-resistant housing for long life
- In compliance with UL 913 intrinsic safety standards for Class I, Division 1 and 2, Group D hazardous location

#### Sensor

- · Four sensor length ranges
- · Fully adjustable within the sensor range length
- · Installs into a 2" female threaded opening
- ½" NPT fitting at top of sensor
- · Normally open switch easily converted to normally closed operation