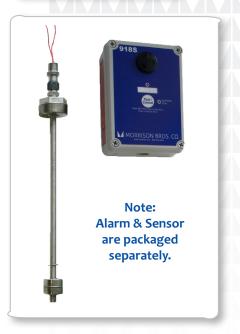

# 918S Alarm with 924 Adjustable Level Sensor

This adjustable float activated simple switch device with alarm is used to monitor liquid level at a desired set point.

## **Alarm Box**

- · Audible and visual indicators
- Self-powered by long-life replaceable lithium batteries
- · Low battery visual indicator
- Audible alarm sounds 90 dB alarm at four feet away
- · Corrosion-resistant and water-resistant housing for long life
- In compliance with UL 913 intrinsic safety standards for Class I, Division 1 and 2, Group D hazardous location

#### Sensor

- · Four sensor length ranges
- · Fully adjustable within the sensor range length
- · Installs into a 2" female threaded opening
- ½" NPT fitting at top of sensor
- · Normally open switch easily converted to normally closed operation