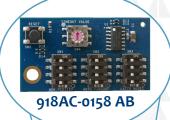

## **Model 918AC Expansion Board**

SPECIFICATION SHEET

| Item Number   | Description     | Weight (lbs) |
|---------------|-----------------|--------------|
| 918AC-0158 AK | Expansion board | .02          |

\*System Interface sold separately.

**NOTE:** This 918AC expansion board can be used with any 918AC System Interface purchased after September 9, 2019. The expansion board is sold separately.