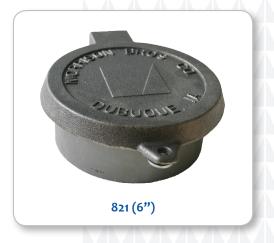

## **Application**

This 6" fill hatch fitting is designed to be welded on a liquid storage tank during the tank fabrication process. The primary function of this fitting is to provide an access point to fill or inspect the liquid level for used oil storage tanks.

#### **Features and Details**

- Components are uncoated for easy weld installation and can be painted after they are installed
- Lockable with a padlock
- · Hinged cover

### **Materials of Construction**

- · Body... Steel
- · Cover... Iron