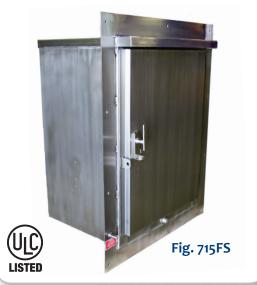

# Model 715F & 715FS Remote Fill Box—In-Wall with Back Connection

## **Construction Details**

- Box and door are 14-gauge steel, powder coated white or 304 stainless steel
- Ball valve is Morrison 691 series brass or 691BSS series stainless steel
- Quick disconnect coupler and plug are aluminum, anodized aluminum, or stainless steel
- Quick disconnect adaptor and cap are anodized aluminum
- Dry disconnect adaptor and cap are aluminum, anodized aluminum, or stainless steel
- Hand pump is steel construction, PTFE seals with FKM o-rings, or stainless steel with PTFE and FKM