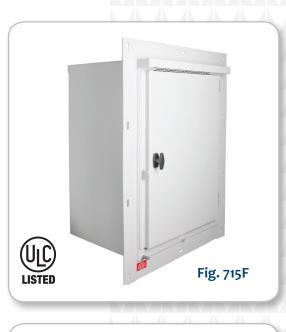

# Model 715F & 715FS Remote Fill Box—In-Wall with Back Connection

#### SPECIFICATION SHEET

The 715F series remote fill box is a simple 7-gallon capacity cabinet that provides containment of small spills during tank filling operations. Each unit is supplied with wall mounting flanges for easy installation.

#### **Features**

- 7-gallon (26.5 liter) capacity
- 2" and 3" male NPT threaded back connection
- Installs into a wall, flush, and out of the way
- · Vented and weatherproof
- · Hinged door is lockable with a padlock
- Drain located bottom front center
- Available with hand pump assembly, ball valve, quick disconnect check valve coupler/adaptor, dry disconnect adaptor, and dust cap/plug in 2" connection
- All connection assemblies are factory installed and tested prior to shipping
- Aviation and E-85 models available