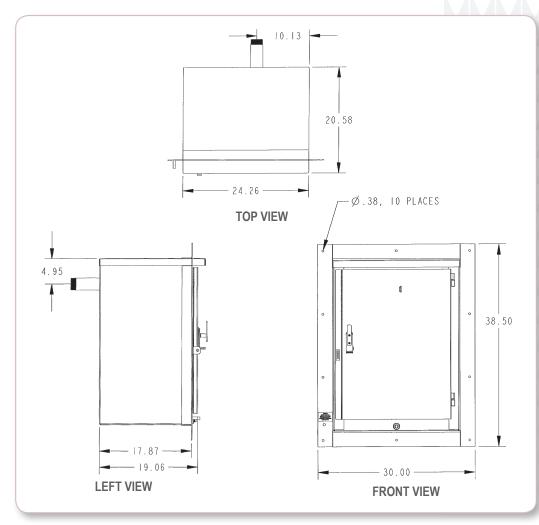

### Box dimensions

- Width = 24.26" (Flange = 30")
- Height = 32.51" (Flange = 38.50")
- Depth = 19"

### Rough opening dimensions for mounting

- Width = 24.875"
- Height = 33.375"