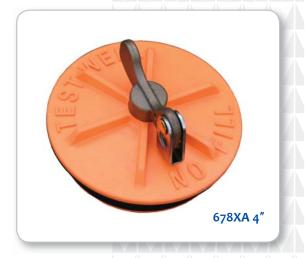

The locking plug for monitoring wells seals against the inside wall of the well casing to provide a watertight, tamper-proof seal.

## **Features**

- Fits schedule 40 and .080 wall well casing (4" requires two gaskets for .080 wall)
- Blaze orange increases visibility and is trademark of the Morrison plug
- · Individually boxed
- All sizes accommodate a #3 Masterlock® padlock

## **Construction Details**

- · Nylon (plastic) body
- · Brass wing bolt
- Buna-N gasket
- · Stainless steel lock lever

| Item Number   | Size | Weight (lbs) |
|---------------|------|--------------|
| 678XA-0000 AC | 2"   | 0.50         |
| 678XA-0100 AC | 4"   | 0.95         |
| 678XA-0200 AC | 6"   | 1.0          |