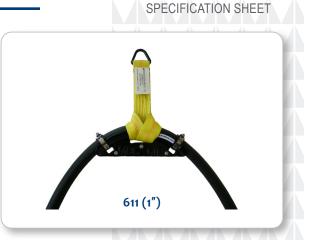

## Model 611 Hose Hanger

### **Applications**

The 611 Hose Hanger is the proper way to cradle a hose while suspended from a hose retriever. The Hose Hanger supports the bend radius, protecting the hose from kinking. This product is easy to install.

| Item Number | Size (I.D.)   | Description | Weight (lbs) |
|-------------|---------------|-------------|--------------|
| 6110100 AH  | 1"            | Hose hanger | 3.0          |
| 6110150 AH  | 11⁄4" - 11⁄2" | Hose hanger | 3.75         |
| 6110200 AH  | 2"            | Hose hanger | 4.0          |