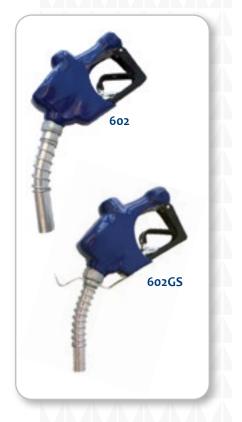

### **Features and Details**

- 602...high volume truck nozzle with a three-notch hold-open clip and full grip guard
- 602GS...general service nozzle with a three-notch hold-open clip, full grip guard, and hanging hook
- 602XS...pressure activated conventional fueling nozzle with a threenotch hold-open clip and full grip guard
- **602HVS**...high volume pressure activated nozzle with a black hand guard, spout bushing, hold-open clip, full grip guard, and waffle splash guard