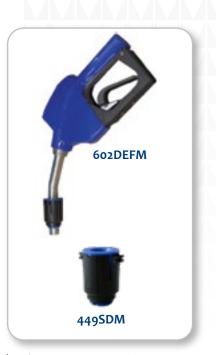

# **Application**

Automatic shut-off nozzles are designed for dispensing retail and commercial Diesel Exhaust Fluid (DEF). The nozzle automatically shuts off when the tank is full. Not compatible with Gilbarco DEF Dispenser Series.

#### **Features and Details**

 Optional Miss-filling Prevention Device (MFPD) is permanently installed in DEF tank fill pipe. Eliminates the risk of accidental DEF filling or

environmental contamination

### **Materials of Construction**

· Stainless steel body

| Item Number    | Size     | Miss-filling<br>Device | Weight<br>(lbs) |
|----------------|----------|------------------------|-----------------|
| 602DEF0000 1N  | 3/4" NPT | No                     | 5.20            |
| 602DEFM000 1N  | 3/4" NPT | Yes                    | 5.30            |
|                |          |                        |                 |
| 602DEFB0000 1N | ¾" BSP   | No                     | 5.20            |
| 602DEFBM000 1N | 3/4" BSP | Yes                    | 5.30            |
|                |          |                        |                 |
| 449SDM0500 1P  |          | Yes                    | .50             |