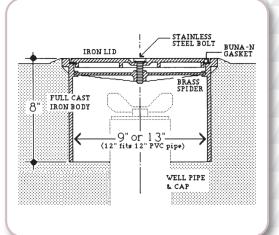

### **Features and Details**

- · Black triangle on white warning label permanently attached to cover
- "Test Well" permanently cast into cover on 12" models
- "Monitoring Well" permanently cast into cover on 9" models
- Brass plate attached to ring to stamp well identification number
- · Watertight one-piece cast ring and skirt
- · Easy to replace gasket installs in cover, no glue required
- Center bolt stays in the cover and includes an o-ring to keep surface water out
- Three spoke spider provides center point for bolt to evenly tighten down the cover to the ring

## **Materials of Construction**

- · Cast iron body/ring and cover
- Buna-N gasket and o-ring
- Brass center spokew
- Stainless steel bolt