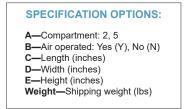

### **Materials of Construction**

- · Steel (powder coated black) frame and levers
- Plated steel shaft

| Item Number | Α | В | С    | D   | E      | Weight |
|-------------|---|---|------|-----|--------|--------|
| 5070500 AO  | 5 | Ν | 16¾″ | 8¾″ | 121⁄8″ | 15     |