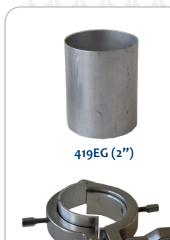

## **Model 419EG Drop Tube Extender for Gauging Applications**

## **Application**

The **419EG** drop tube extender sleeve connects two sections of the same diameter drop tube end-to-end. Use the **419EGT** installation tool to connect the sleeve to the drop tube. The 419EG drop tube extenders are designed for use in gauging applications and are only compatible with Morrison 2" drop tubes.

**419EGT** (required for installation of 419EG)

570 E. 7th Street | Dubuque, IA 52001 t. 563.583.5701 | 800.553.4840 | f. 563.583.5028 www.morbros.com