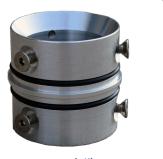

## **Features and Details**

- Available in 2", 3", and 4" sizes
- Allows for combining up to 50 feet of drop tube
- 2" and 3" models can be used with 9095AA overfill prevention valves as well as most 9095X and 9095C models
- · For use in fill applications only

## **Materials of Construction**

- Machined components.... Aluminum 6061
- Seals... FKM
- Fasteners... Stainless steel

| Item Number    | Size | Description        | Drop Tube ID  |
|----------------|------|--------------------|---------------|
| 419E0200 AEEVR | 2"   | Drop tube extender | 1.75" - 1.81" |
| 419E0300 AEEVR | 3"   | Drop tube extender | 2.81" - 2.87" |
| 419E0400 AEEVR | 4"   | Drop tube extender | 3.72" - 3.78" |