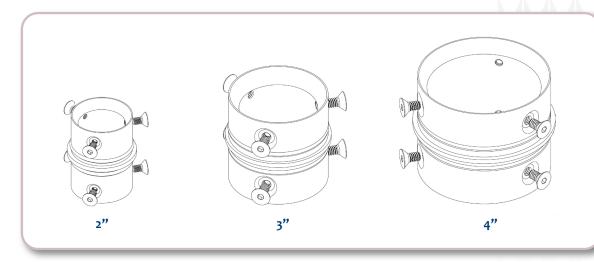

## **Features and Details**

- Available in 2", 3", and 4" sizes
- Allows for combining up to 50 feet of drop tube
- 2" and 3" models can be used with 9095AA overfill prevention valves as well as most 9095X and 9095C models
- · For use in fill applications only

## **Materials of Construction**

- Machined components.... Aluminum 6061
- Seals... FKM
- Fasteners... Stainless steel

| Item Number    | Size | Description        | Drop Tube ID  |
|----------------|------|--------------------|---------------|
| 419E0200 AEEVR | 2"   | Drop tube extender | 1.75" - 1.81" |
| 419E0300 AEEVR | 3"   | Drop tube extender | 2.81" - 2.87" |
| 419E0400 AEEVR | 4"   | Drop tube extender | 3.72" - 3.78" |