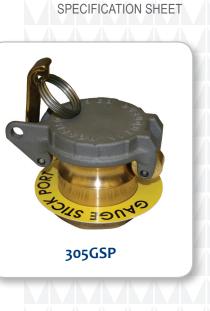

# Model 305GSP Gauge Stick Port Cap & Adaptor

## Application

The 305GSP provides an access port for manual gauging of aboveground storage tanks.

#### **Features and Details**

- Lockable with a padlock
- · Straight threads with gasket secure drop tubes into the riser pipe
- Clearly labeled "Gauge Stick Port" to ensure proper access
- · Vapor and liquid tight
- Use with Morrison model 419 drop tube