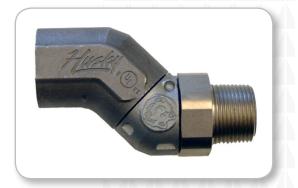

## **Application**

Husky  $^{\text{TM}}$  brand multi-plane hose swivels are installed between the nozzle and the dispensing hose.

## **Features and Details**

- Aluminum body
- Viton® and fluorosilicone o-rings
- · Reduces hose damage and wear
- · Improves operator handling
- 222 is high flow
- · 222F, 222G, and 222J are conventional fueling