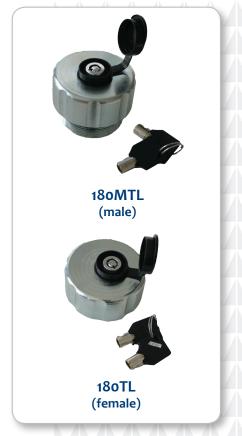

## **Features and Details**

- Patented Spin-Secure locking design provides maximum fuel theft protection
- · Adaptor has open air channels to allow tank to breathe as needed
- Provided with necessary adaptor. Please specify male or female when ordering cap
- 2" NPT cap opening with 1½" nozzle opening
- · Can be ordered in "keyed alike" quantities

## **Materials of Construction**

· Cap... Hardened steel—silver zinc plated

| Item Number   | Size   | Male or Female | Key Code | Weight (lbs) |
|---------------|--------|----------------|----------|--------------|
| 180MTL2100 1C | 2" NPT | Male           | 1        | 2.15         |
| 180MTL2400 1C | 2" NPT | Male           | 4        | 2.15         |
| 180TL-2100 1C | 2" NPT | Female         | 1        | 1.50         |
| 180TL-2400 1C | 2" NPT | Female         | 4        | 1.50         |