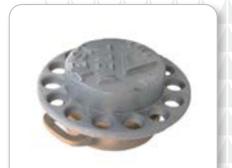

## Model 178XA Series Test Well Cap & Adaptors

## **Application**

The lockable cap and adaptor are designed for installation on the O.D. of a 2" or 4" schedule 40 or 80 PVC well casing.

## **Features and Details**

- · Watertight seal
- Lockable
- · Easy to install
- "Test Well" cast into cap
- 178XA serrated adaptor body cannot be removed once installed
- 178XAT cap and adaptor are connected with a chain
- 178XB threads onto threaded well screen

## **Materials of Construction**

- Cap... aluminum
- · Body... brass
- · Gasket... Buna-N

| Item Number   | Size | Weight (lbs) |
|---------------|------|--------------|
| 178XA-0100 AC | 2"   | 1.0          |
| 178XA-0400 AC | 4"   | 4.60         |
| 178XB-0400 AC | 4"   | 4.60         |