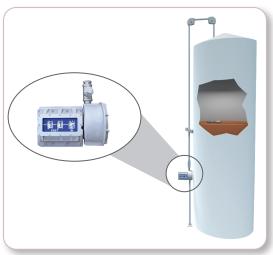

## **Application**

The 1618 mechanical tank gauge is designed for vertical tanks up to 50' in height and provides a readout in feet and inches at ground level.

#### **Features and Details**

- 30'+ line of sight viewing distance
- · Easy to read from wide viewing angle
- Easy to install with single vertical pipe connection
- Easy to calibrate
- Installs through 2" schedule 40 pipe or 2" tank bung
- Vapor is contained from the viewing area to prevent lens fogging
- Mounting options
  - Foot base
  - Tank mount bracket for easy attachment to Uni-Strut Channel or other tank brackets
- **1618M**...metric versions available for vertical tanks up to 9.5 meters (31') in height, providing a readout in centimeters at ground level.