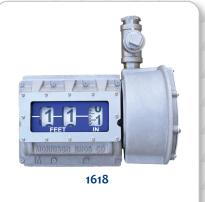

## **Application**

The 1618 mechanical tank gauge is designed for vertical tanks up to 50' in height and provides a readout in feet and inches at ground level.

#### **Features and Details**

- 30'+ line of sight viewing distance
- · Easy to read from wide viewing angle
- Easy to install with single vertical pipe connection
- Easy to calibrate
- Installs through 2" schedule 40 pipe or 2" tank bung
- Vapor is contained from the viewing area to prevent lens fogging
- Mounting options
  - Foot base
  - Tank mount bracket for easy attachment to Uni-Strut Channel or other tank brackets
- **1618M**...metric versions available for vertical tanks up to 9.5 meters (31') in height, providing a readout in centimeters at ground level.

#### **Materials of Construction**

- Body... Cast aluminum
- · Gears and gear cogs... Acetal
- Hardware (including captive screws on front cover)... Stainless steel
- Float... Stainless steel
- · Cable... Stainless steel
- Pulleys... Cast aluminum
- · Spring... 301 stainless steel
- Shaft bushing... Stainless steel
- O-ring... FKM
- Lens cover... Acrylic