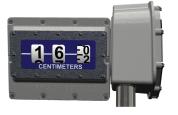

#### **Features and Details**

- 30'+ line of sight viewing distance
- · Easy to read from wide viewing angle
- Easy to install with single vertical pipe connection
- Easy to calibrate
- Installs through 2" schedule 40 pipe or 2" tank bung
- Vapor is contained from the viewing area to prevent lens fogging
- Mounting options
  - Foot base
  - Tank mount bracket for easy attachment to Uni-Strut Channel or other tank brackets
- **1618M**...metric versions available for vertical tanks up to 9.5 meters (31') in height, providing a readout in centimeters at ground level.