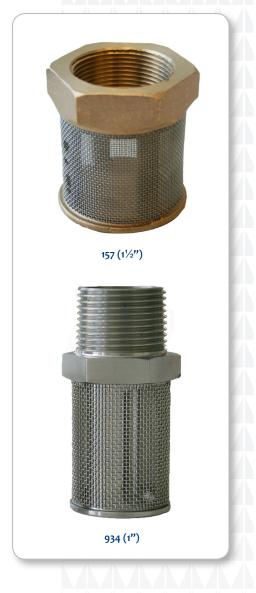

# Model 157 & Model 934 Suction Pipe Strainer

SPECIFICATION SHEET

#### 157

- Body... Brass
- Screen... Stainless steel (20 mesh)

### 934

- · Body... Stainless steel
- Screen... Stainless steel (20 mesh)

| Item Number | Thread Size | Material        | Maximum Diameter (inches) | Overall Height (inches) | Weight (lbs) |
|-------------|-------------|-----------------|---------------------------|-------------------------|--------------|
| 1570100 AS  | 1½" Female  | Brass           | 2.75"                     | 2.79"                   | 1.13         |
| 1570200 AS  | 2" Female   | Brass           | 3.10"                     | 3.5"                    | 1.25         |
| 9340500 AS  | ½" Male     | Stainless steel | 1.14"                     | 2.45"                   | .20          |
| 9340700 AS  | ¾" Male     | Stainless steel | 1.43"                     | 2.69"                   | .30          |
| 9341000 AS  | 1" Male     | Stainless steel | 1.72"                     | 3.23"                   | .45          |