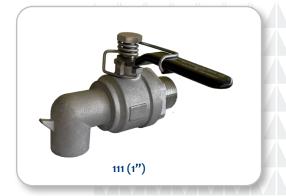

## **Model 111 Spring Release Faucet**

SPECIFICATION SHEET

## **Features and Details**

- 1" male NPT threaded inlet
- Quarter turn operation
- 90° spout with bucket hook
- Full port with blowout-proof stem
- Temperature range... -4°F to 212°F (-20°C to 100°C)
- 250 PSIG non-shock cold working pressure
- Exterior dimensions... 5.29"(W) x 3.66"(H) x 4.84"(D)

## **Materials of Construction**

- Body and ball... stainless steel
- Seal... PTFE ring with FKM O-ring

| Item Number | Size | Weight (lbs) |
|-------------|------|--------------|
| 1110100 1F  | 1"   | 2.1          |