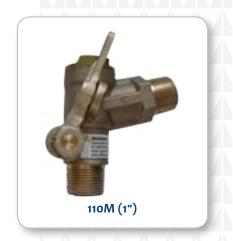

# Model 110M Quick Closing Barrel Faucet with Male Outlet

### **Application**

Designed for use on barrels, drums, and small utility tanks for low pressure or gravity flow dispensing. The normally-closed valve must be held in the open position for dispensing.

#### **Features and Details**

- · Self closing
- Lockable
- Rated to 50 PSI

#### **Materials of Construction**

- Body... Brass
- · Cap... Brass
- Disc... Buna-N
- Spring... Stainless steel